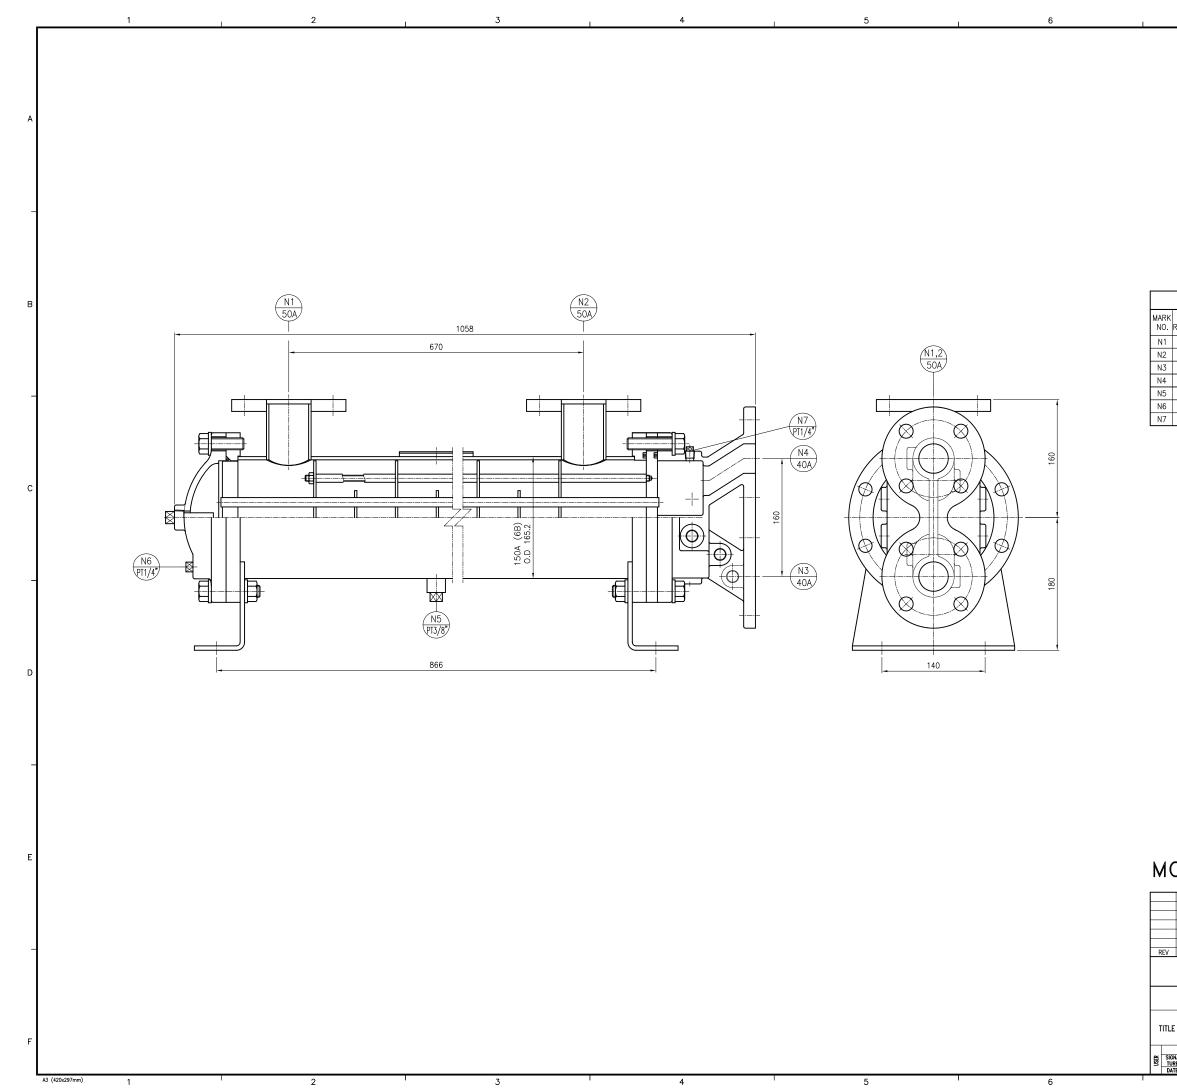

|   |       | 50A - SPP KS 10K SOP FF SS400(SS275) OIL INLET   50A - SPP KS 10K SOP FF SS400(SS275) OIL OUTLET   40A - - KS 10K - FF FC200 WATER INLET   40A - - KS 10K - FF FC200 WATER INLET   40A - - KS 10K - FF FC200 WATER OUTLET   40A - - KS 10K - FF FC200 WATER OUTLET   973/8" - - WITH PLUG - - A105 DRAIN -   PT1/4" - - WITH PLUG - - FC200 DRAIN |     |       |      |      |      |        |              |              |   |
|---|-------|---------------------------------------------------------------------------------------------------------------------------------------------------------------------------------------------------------------------------------------------------------------------------------------------------------------------------------------------------|-----|-------|------|------|------|--------|--------------|--------------|---|
| < | 140.  |                                                                                                                                                                                                                                                                                                                                                   |     | PIPE  |      |      | FLA  | NGE    |              | DESIGNATION  |   |
|   | REQ'D | SIZE                                                                                                                                                                                                                                                                                                                                              | SCH | MAT'L | RA   | TING | TYPE | FACING | MAT'L        |              |   |
|   | 1     | 50A                                                                                                                                                                                                                                                                                                                                               | -   | SPP   | KS   | 10K  | SOP  | FF     | SS400(SS275) | OIL INLET    |   |
|   | 1     | 50A                                                                                                                                                                                                                                                                                                                                               | -   | SPP   | KS   | 10K  | SOP  | FF     | SS400(SS275) | OIL OUTLET   |   |
|   | 1     | 40A                                                                                                                                                                                                                                                                                                                                               | -   | -     | KS   | 10K  | -    | FF     | FC200        | WATER INLET  |   |
|   | 1     | 40A                                                                                                                                                                                                                                                                                                                                               | -   | -     | KS   | 10K  | -    | FF     | FC200        | WATER OUTLET |   |
|   | 1     | PT3/8"                                                                                                                                                                                                                                                                                                                                            | -   | -     | WITH | PLUG | -    | -      | A105         | DRAIN        | - |
|   | 1     | PT1/4"                                                                                                                                                                                                                                                                                                                                            | -   | _     | WITH | PLUG | -    | -      | FC200        | DRAIN        |   |
|   | 1     | PT1/4"                                                                                                                                                                                                                                                                                                                                            | -   | -     | WITH | PLUG | -    | -      | FC200        | VENT         |   |

## MODEL NO. : LCF-640-F2

|   |      |             |        |       |       |       | L |
|---|------|-------------|--------|-------|-------|-------|---|
| ٧ | DATE | DESCRIPTION | PREP'D | CHK'D | RIV'D | APP'D |   |
|   |      |             |        |       |       |       |   |

| (             | SS SPICO Corporation. |         |          |          |        |                          |         |           |          |            |    |          |         |   |
|---------------|-----------------------|---------|----------|----------|--------|--------------------------|---------|-----------|----------|------------|----|----------|---------|---|
|               | s m                   |         |          | SIZE     | A3     | DIMENSION                | mm      |           |          |            |    |          |         |   |
| rle           | PROJ                  | ECT : - |          |          |        | <u>TYPE : LCF-640-F2</u> |         |           |          | P/0<br>NO. | S  | STANDARD |         |   |
|               | OIL COOLER (ASSEMBLY) |         |          |          |        |                          |         |           |          | M/0        | -  |          |         | F |
|               | DRAWN                 | CHECKED | REVIEWED | APPROVED | ĽЩ     | DRAWN                    | CHECKED | REVIEWED  | APPROVED | NO.        |    |          |         |   |
| SIGNA<br>TURE |                       |         |          |          | SUPPLI | S.I.PARK                 | $\sum$  | $\square$ | $\sum$   | DWG        | SW | -0725A   | Rev No. |   |
| DATE          |                       |         |          |          | S      | 24.01.30                 |         |           |          | NO.        |    |          | 28      |   |
|               |                       | 7       |          |          |        | I                        |         |           |          | 8          |    |          | I       | - |